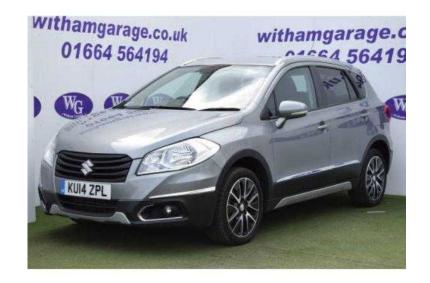

## **Suzuki SX4 2014 (10,995 GBP)**

Location **East Midlands, Lincolnshire** https://www.freeadsz.co.uk/x-451891-z

2014 (14 reg), Details, Manual, 20764 miles, Reg: KU14 ZPL, Driving, Front-wheel Drive, Power Steering, Exterior, SUV, Grey Metallic, 17" Alloy Wheels, Alarm/Immobiliser, Remote Locking, Electric Mirrors, Front Fog Lights, Reversing Camera, Park Assist, Interior, Cloth Interior, Air Conditioning, Electric Windows, USB/AUX, Cruise Control, Sat Nav Immobiliser, Alarm, Remote Central Locking, Power Steering, Air Conditioning, Cruise Control, Electric Windows, Satellite Navigation, Electric Mirrors, Parking Sensors, Bluetooth, Reversing camera,