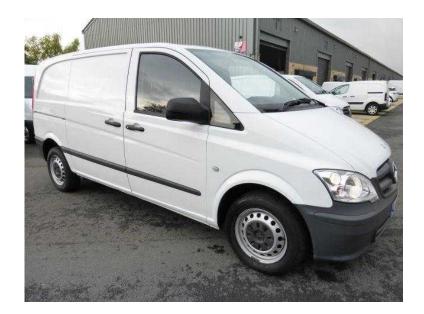

## Mercedes-Benz Vito 2013 (10,350 GBP)

Yorkshire and the Humber, North Humberside Location https://www.freeadsz.co.uk/x-451893-z

\*\*JUST ARRIVED\*\*\*\* A SUPERB LOW MILEAGE VITO 113 COMPACT IN EXCELLENT CONDITION WITH AIR CON AND FULL MERC HISTORY, HPi clear, ONE OWNER, ex Mercedes lease, WARRANTED LOW MILES, FULL MERCEDES SERVICE HISTORY, Euro 5 136 bhp engine and 6 speed manual 'box, full spec includes, AIR CON, electric windows, BLUETOOTH HANDS FREE, CRUISE, CD/AUX, remote locking and spare key, multi function steering wheel and driver's computer, HILL START ASSIST, ESP anti skid, full steel bulkhead, TWIN SIDE LOADING DOORS, fully plylined with TWIN SOLID REAR DOORS. Just serviced, inspected and MOT'd until end JULY 2017 and with 6 MONTH'S RAC PLATINUM WARRANTY AND A YEAR'S FREE ROADSIDE ASSISTANCE INCLUDED. IN SUPERB CONDITION THROUGHOUT AND LOOKS AND DRIVES ABSOLUTELY BEAUTIFULLY. If you would like any further details or to arrange a test drive then please don't hesitate to give Andy a call. \*\*FINANCE AND FULL DEALER FACILITIES AVAILABLE\*\*\*