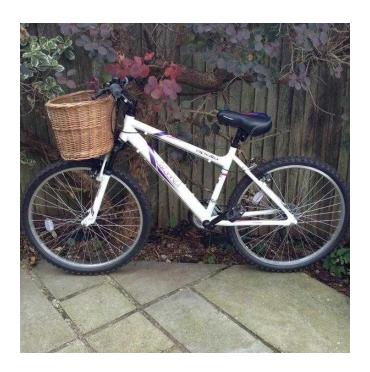

## Ladies new Apollo Jewel bike (used twice) (95 GBP)

Location **South East, Surrey** https://www.freeadsz.co.uk/x-451902-z

Apollo Jewel Women's Mountain Bike A lightweight yet strong aluminium frame makes the Apollo Jewel Women's Mountain Bike. With 18 speed Shimano gears to help you up hills and a front suspension fork to ensure that your ride is as comfy as possible, the Jewel is the perfect bike for ladies who want a reliable ride.

Frame: Aluminium for strength and lightness Forks: Front suspension fork with 80mm of travel for easy trail rides Gears: 18 speed gears for easier hill climbs Brakes: Steel V-brakes for controlled stopping Wheels: 26" x 1.95" MTB tyres on aluminium wheels Topped off with a women's specific gel saddle for perfect.