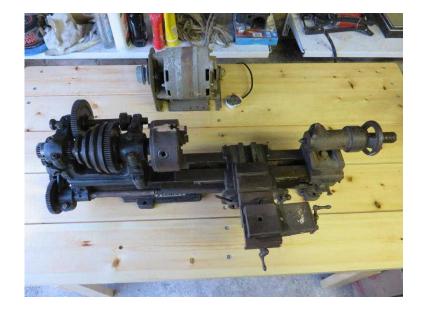

## Lathe and electric motor. (55 GBP)

Location **South East, West Sussex** https://www.freeadsz.co.uk/x-451905-z

Lathe and electric motor. Classic R and A lathe – a piece of solid British engineering at its best. Complete with separate electric motor and drive belt. May be able to deliver locally. £55