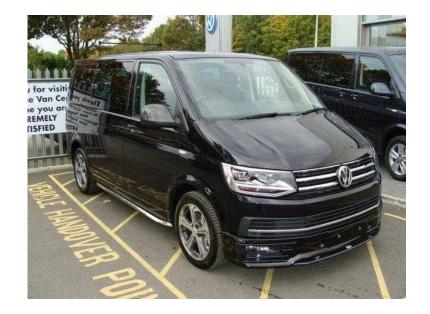

## **Volkswagen New Transporter 0**

Location **East of England, Bedfordshire** https://www.freeadsz.co.uk/x-451915-z

Based on the Highline, The Sportline comes with all the great features you"d expect plus Discover Media navigation system, front and rear spoilers, 18-inch alloy wheels, lowered suspension, trapezoid styling bars with puddle lights, embossed Sportline leather interior, unique badging on the rear and carbon-fibre mirror caps. Sportline models are initially only available on the Transporter kombi T32 2.0BiTDI 180PS EU5 BMT with seven-speed direct-shift gearbox (DSG), and there"s a limited number of just 112 vehicles available in the UK.