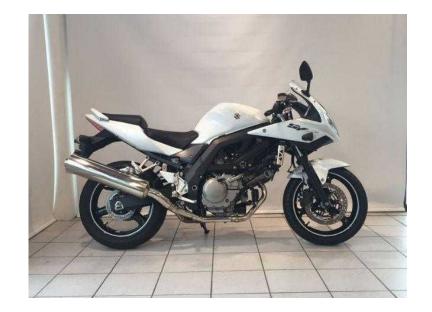

## **Suzuki SV (3,799 GBP)**

Location Northern Ireland, County Armagh https://www.freeadsz.co.uk/x-451917-z

Colour: WHITE, Body Type: MOTORCYCLE, Fuel Type: Transmission: Engine Capacity: 645, Mileage:

| https://www.freeadsz.co.uh 17-z  Suzuki  17-z  Suzuki  Suzuki  17-z  Suzuki | SV<br>SV<br>SV<br>SV<br>SV<br>SV<br>SV<br>SV<br>SV<br>SV<br>SV |
|-------------------------------------------------------------------------------------------------------------------------------------------------------------|----------------------------------------------------------------|
| Suz<br>://www.free                                                                                                                                          | S                                                              |
| Suzu<br>://www.freead                                                                                                                                       | SV<br>/x-4519                                                  |
| Suz                                                                                                                                                         | l <del>∴</del> ⊗                                               |
| Suzuki<br>https://www.freeadsz.co.ul                                                                                                                        | SV<br>/x-4519                                                  |
| Suzuki<br>https://www.freeadsz.co.uk<br>17-z                                                                                                                | SV<br>/x-4519                                                  |
| Suzuki<br>https://www.freeadsz.co.uk<br>17-z                                                                                                                | SV<br>/x-4519                                                  |
| Suzuki<br>https://www.freeadsz.co.uk                                                                                                                        | SV<br>/x-4519                                                  |