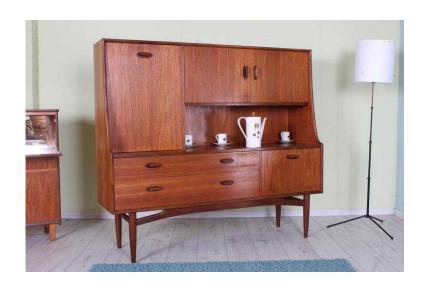

## **G PLAN SIDEBOARD SOLID TEAK VINTAGE 6070s GREAT CONDITION - CAN COURI**

South East. East Sussex Location

https://www.freeadsz.co.uk/x-451930-z

5 FT SOLID TEAK VINTAGE 60/70s SIDEBOARD WITH LOTS OF STORAGE SPACE

TOP LEFT IS A DRINKS CABINTET TO STORE ALL YOUR BOTTLES, TOP RIGHT IS A CUPBOARD AND PLEASE NOTE THE SHELF IS MISSING, THEN A SHELF BELOW, YOU HAVE ANOTHER CUPBOARD BELOW AND THEN 2 DRAWERS ONE WITH A CUTLERY SECTION, THE SLATS CAN BE REMOVED

IT IS IN GREAT CONDITION FOR ITS AGE NOT MANY MARKS JUST THE EXPECTED ONES AND ONLY A LITTLE FADING, ITS BEEN VERY WELL LOOKED AFTER

MUST BE SEEN TO BE APPRECIATED

W 5 FT - D 44 - H 136 CM FREE LOCAL DELIVERY, WE CAN COURIER ALL ITEMS PLEASE MESSAGE ME FOR A QUOTE ITS NOT AS EXPENSIVE AS YOU MAY THINK, YOU ARE ALSO WELCOME TO ARRANGE YOUR OWN COURIER TO COLLECT, OR COLLECTION FROM EASTBOURNE EAST SUSSEX ANY QUESTIONS JUST ASK, PLEASE VIEW MY OTHER SIMILAR **ITEMS THANKS** 