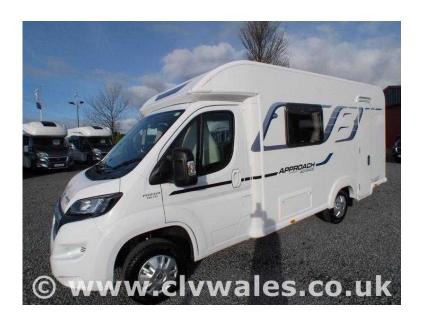

## Bailey Approach Advance 635 2017 (39,994 GBP)

Location Wales, West Glamorgan https://www.freeadsz.co.uk/x-451991-z

Includes Premium Pack: (Consists of: cab air conditioning, passenger airbag, remis concertina windscreen blind, removable cab carpet, DAB radio with Bluetooth connectivity, USB connection point and 2 door speakers)