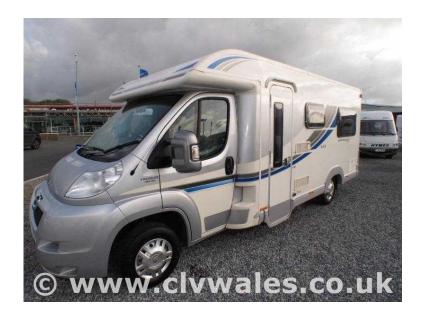

## Bailey Approach SE 625 2012 (32,995 GBP)

Location Wales, West Glamorgan https://www.freeadsz.co.uk/x-451992-z

Air Conditioning, Stereo, CD Player, 2 Berth, Bike Rack, Flyscreens, Blinds, Swivel Front Seats, Mains, Leisure Battery, Heating, Power Management, Hot Water, 3-Way Fridge, 4-Burner Hob, Oven, Grill, Wardrobe, Shower, Hand Basin, Cassette Toilet, Microwave, Steering Wheel Audio Controls, Power steering, Central locking, Air Conditioning, Electric windows, 3 point seatbelts, Battery Charger, Blown Air Heating, Door Screen, Fridge Freezer, Heki Roof Light, On Board Water Tank, Roof Light, Spare Wheel, External Gas Locker, Cab Blinds, Coloured Bumpers, Gas & Electric Hot Water, Electric Windows & Mirrors, Remote Central Locking, Cab Swivel Seats (both), Driver and Passenger Airbags, Gas and Electric Heating, Windscreen Blind, Laminate Floor, Fitted Engine Imobiliser, On Route Central