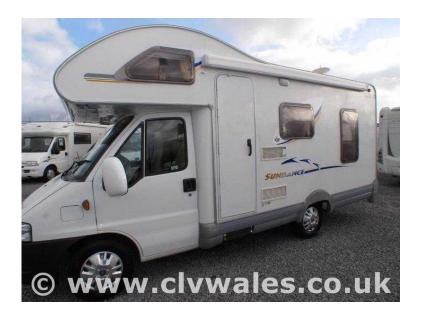

## Swift Sundance 590 RL 2002 (17,995 GBP)

Location Wales, West Glamorgan https://www.freeadsz.co.uk/x-451993-z

Stereo, 4 Berth, Overcab Bed, Bike Rack, Flyscreens, Blinds, Awning, Mains, Leisure Battery, Heating, Power Management, Status TV Aerial, Hot Water, 3-Way Fridge, 4-Burner Hob, Oven, Grill, Wardrobe, Shower, Hand Basin, Cassette Toilet, Side Kitchen, Power steering, Central locking, Electric windows, 3 point seatbelts, Battery Charger, Blown Air Heating, Door Screen, Fridge Freezer, Loose Fit Carpets, On Board Water Tank, Roof Light, TV Aerial, External Gas Locker, Electric Step, Gas & Electric Hot Water, Electric Windows & Mirrors, Gas and Electric Heating, Gas Fire, Laminate