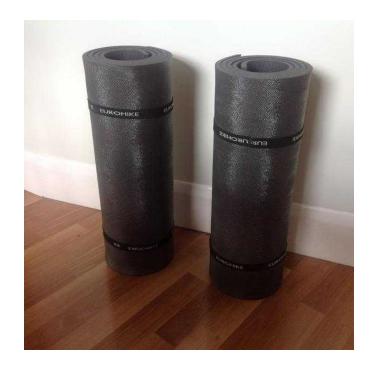

## **ROLL UP MAT (6 GBP)**

Location **South East, Middlesex** https://www.freeadsz.co.uk/x-452012-z

One Eurohike foam roll up sleeping mat. Unused. 50cm wide, 180 cm long and 1.25 cm thick. Buyer collects from South.