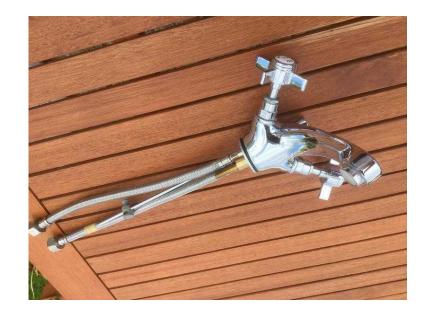

## **Basin Mixer Taps (55 GBP)**

Location **South West, Isle Of Wight** https://www.freeadsz.co.uk/x-452027-z

Quality Bensham basin mixer taps complete with basin sink horse shoe plate, single bolt,plus 2 flexible hoses 36cm plus extra 2 flexible hoses 54cm and pop-up waste with.