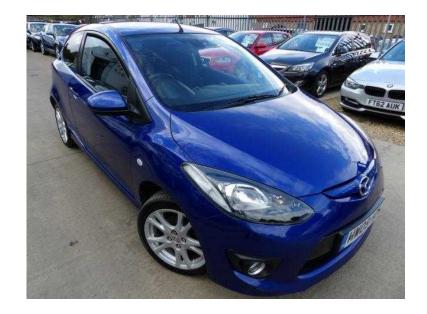

## Mazda Mazda2 2009 (3,490 GBP)

Location **East Midlands, Northamptonshire** https://www.freeadsz.co.uk/x-452039-z

Next MOT due 20/10/2017, Service history, Air conditioning, Air Bag Passenger, Airbags, In Car Entertainment (Radio/CD/MP3), Alarm, Electric Windows (Front), Alloy wheels, Anti-Lock Brakes, Air Bag Driver, CD Player, Central Door Locking, Central locking, Electric windows, Cruise control, Child locks & Isofix system, Immobiliser, Folding rear seats, Power-Assisted Steering, Radio, Rear Wash/Wipe, Traction control. Metallic BLUE, IN EXCELLENT CONDITION.. INCLUDES SERVICE HISTORY.. HPI CLEAR.. TWO KEYS.. VIEWING RECOMMNEDED.. ANY TRIAL/INSPECTION WELCOME.. FIRST TO SEE WILL BUY... LOW RATE FINANCE AVAILABLE WITH NIL DEPOSIT. CALL TODAY FOR MORE INFO 01733567349 017335673...(click to reveal full phone number), £3,490 p/x welcome Immobiliser, Alarm, Traction Control, Central Locking, Air Conditioning, Cruise Control, Electric Windows, CD Player, Rear Wash/wipe, Radio, Folding Rear