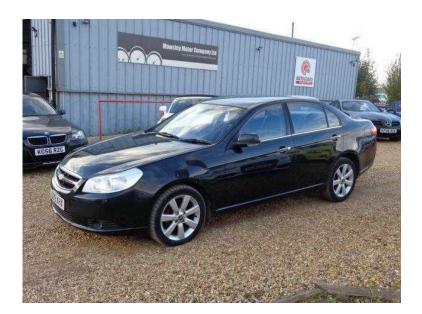

## Chevrolet Epica 2009 (2,790 GBP)

Location **East Midlands, Northamptonshire** https://www.freeadsz.co.uk/x-452041-z

Low Rate Finance available, Climate Control, Seats Heated (Driver/Passenger), Parking Aid (Rear), Cruise Control, In Car Entertainment (Radio/CD Autochanger/MP3), Upholstery Leather, Rain Sensor, Alloy Wheels (17in), Electric Windows (Front/Rear), Tinted Glass. BLACK, All major Credit and Debit cards accepted, Finance arranged, Autoguard Warranties available, £2,790 p/x welcome Climate Control, Cruise