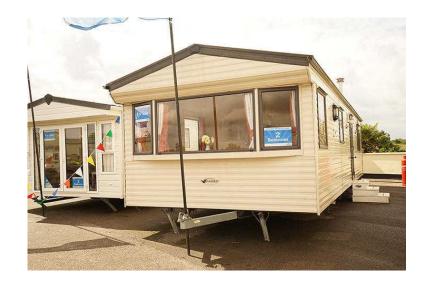

Includes 2017 ground rent Is this park right for you?? Read below!!

Call or Text Joe to book an appointment to view the park or discuss the caravan.

THE CARAVAN...

The Willerby Rio has an open plan layout with an L-shape fixed sofa. The upholstery is in great condition no marks. The main bedroom has space either side of the double bed and actually pulls up for storage underneath. There is also a double wardrobe and an en-suite bathroom. Moving into the twin room you wardrobe storage again. Other models are available...