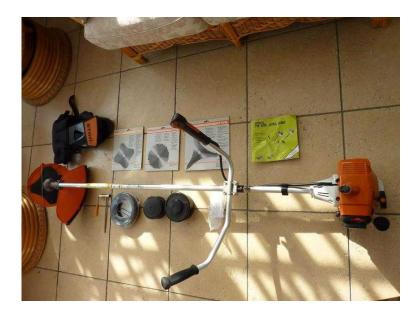

## **STIHL FS200 BRUSHCUTTER (400 GBP)**

Location South East, East Sussex https://www.freeadsz.co.uk/x-452197-z

Privately owned aprox. 20 hours use only, as new. Complete with all accessories. 3 blades (1 never used), (Grass, Brush Cutter and Toothed Chipper), Blade guard. 2 Strimmer heads, (1 Auto feed Line head, 1 Twin Standard Line head), Full support Body harness, Unused line pack, tools, instruction manual. A new power unit is over £550, plus this unit has accessories costing £200 with it, so is a considerable bargain. It is a commercial unit and would suit Landscape gardener.