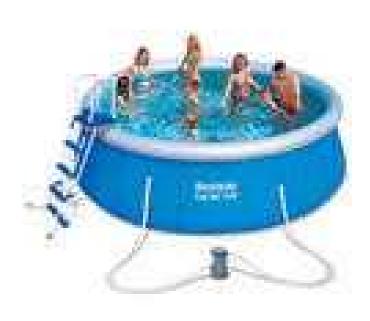

## Bestway 15ft Fast Set Swimming Pool Set (13,807 L) (175 GBP)

https://www.freeadsz.co.uk/x-4522 00-z Location South East, East Sussex https://www.freeadsz.co.uk/x-452200-z

Key Features: Water Capacity (80%): 13,807L Size: 15ft x 48in (4.57m x 1.22m) 800 gal./h Filter Pump Pool Ladder Ground Cloth Pool Cover Just inflate ring & fill with water! DESCRIPTION This Bestway large family sized 15ft swimming pool is from Bestway's renowned range of quick and easy to set-up above ground pools, and is the larger of our two 15ft Fast Set<sup>™</sup> Pools, with a depth of 48 inches and a large 13,807 litre capacity. Easy to set up Unlike in-ground swimming pools, which require weeks of tough digging, Fast Set<sup>™</sup> inflatable swimming pools simply require a flat surface, water access and an hour of your time. You don't even need to use any joints or fittings! Simply inflate the ring, fill the pool with water and watch it grow with height and strength as it fills up. Once it's ready, the 800 gal filter pump, which comes with all hoses and attachments, keeps the water clean, along with the pool cover included, so you can keep it assembled in your garden for the whole of summer, ready for a dip at any time. Despite being unbelievably easy and quick, this pool also comes with an extremely useful set-up and maintenance DVD so you just can't go wrong. Easy to take down Bestway pools have an integrated flow control drain valve for easy draining, which attaches to the garden hose so your pool water can be drained away from your garden - no soggy lawn. And as an inflatable pool, it compress down to a tidy small size for easy storage. Lots of fun! Bestway 15ft Fast Set<sup>™</sup> Pool makes a fantastic family swimming pool because it isn't too deep for children but still has plenty of room for mum or dad to enjoy swimming as well. Kids will love playing games outside all summer, and before they get home from school, you'll have time to get on the inflatable lounger enjoy a refreshing and relaxing float. Extremely quick and easy inflatable family fun this summer! Happy swimming! Durable Made with Bestway's trademarked Tri-Tech<sup>™</sup> construction, this material features a 3 ply reinforced layering system; a polyester mesh core encased in two layers of