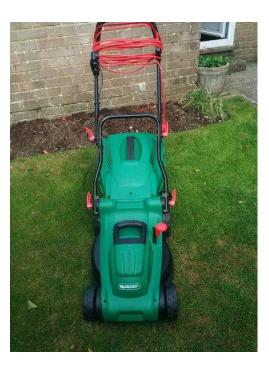

## LAWNMOWER Qualcast 1600W electric rotary mover (60 GBP)

Location South East, East Sussex https://www.freeadsz.co.uk/x-452202-z

Nearly new Qualcast lawnmower, purchased July 2016 and only used three times. No longer required due to change in circumstances (no fault or issue with the mower itself). Receipt has been retained and will be passed on along with manufacturer's guarantee. Product specification: This powerful 1600W mower features a Turbo Drive motor and a 37cm steel blade which provides AirLift grass collection technology for great cutting and collection performance. The ReadyBag grass collector folds for storage and is ready to go in seconds. No assembly required. Cutting heights are easily changed with a single large lever. 1600 watt electric rotary motor. Metal blade. 37cm blade width. 6 cutting heights. Cutting heights ranging from 2cm-7cm. 40 litre grass collection box. Height adjustable handle. Qualcast's unique Turbo Drive technology transforms the power of the motor into blade torque so as to maintain blade speed in all conditions and achieve the best finish and class-leading grass collection at all times. 10m power cable. Safety switch. Rear roller. Weight 14.