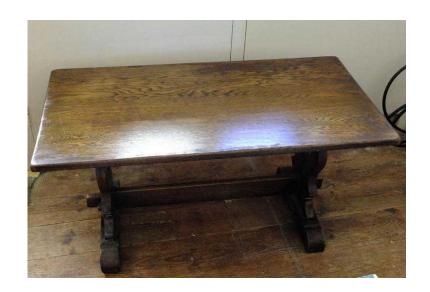

## LOVELY VINTAGE OAK COFFEE TABLE IN VERY GOOD CONDITION (20 GBP)

South East, West Sussex Location https://www.freeadsz.co.uk/x-455693-z

LOVELY VINTAGE SOLID OAK COFFEE TABLE IN VERY GOOD CONDITION. THERE IS ALSO A PROTECTIVE GLASS TOP (NOT PICTURED) BUT THIS HAS A SMALL CHIP ON THE SIDE (COULD PROBABLY BE SMOOTHED OFF). TABLE MEASUREMENTS: APPROX HEIGHT 18 INCHES, WIDTH 18.5 INCHES, AND LENGTH 36 INCHES ONLY SELLING DUE TO NEEDING SPACE URGENTLY AS DOWNSIZING, SO ITEM HAS BEEN PRICED TO SELL QUICKLY. PLEASE DO GET IN TOUCH IF YOU WOULD LIKE TO VIEW THIS LOVELY COFFEE.