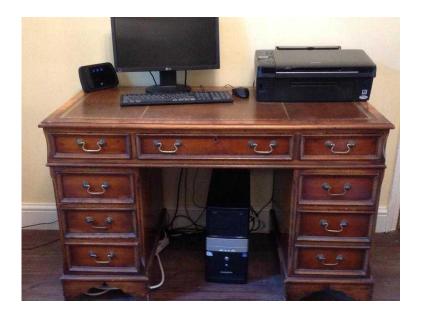

## Lovely replica desk (110 GBP)

Location South East, West Sussex https://www.freeadsz.co.uk/x-455697-z

Lovely replica desk with inlay & gold edge, great size for computer and printer. Also has 8 drawers for storage. Will be sad to see it go as one of the first pieces of furniture we bought for our house, but office is now going to be a playroom. W120cm x H76cm x