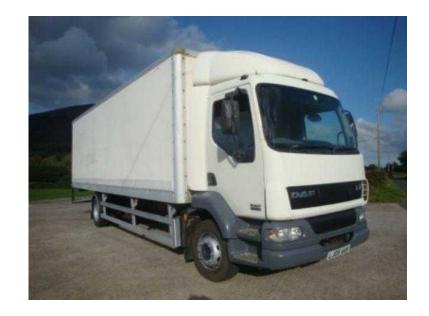

## **DAF LF 2005**

Location Northern Ireland, County Down https://www.freeadsz.co.uk/x-455721-z

Type/Year: 2005, Make: Daf, model: LF, Transmission: Manual, 2005 Daf LF 55 220, Box body with Tail lift 13 tonne 8 stud axle 6 speed gear box Air suspension Body inside height seven foot Body length twenty five foot Sell complete or chassis.