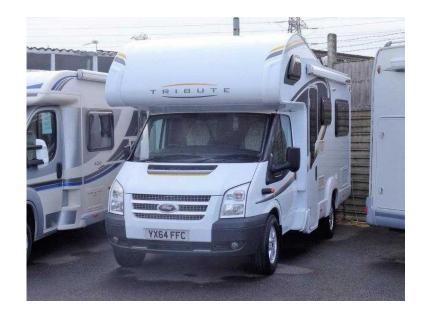

## **Auto-Trail Tribute T-625 2014 (34,495 GBP)**

Location **South West, Dorset** https://www.freeadsz.co.uk/x-455738-z

回光发化回

REAR LOUNGE WITH OVER-CAB BED; Light and airy open-plan living area, lounge converts to bed with storage below. Wash/shower room featuring cassette loo ahead with kitchen section opposite. Kitchen comprises of a gas hob/cooker/grill. Sink with hot & cold water taps. 3-way powered fridge with freezer compartment. Over-cab bed offers additional berths or extra storage option. CD Player, 4 Berth, Overcab Bed, Bike Rack, Flyscreens, Blinds, Mains, Leisure Battery, Power Management, Sink/Drainer, 3-Burner Hob, Oven, Grill, Wardrobe, Hand Basin, Cassette Toilet, Side Kitchen, Curtains, Microwave, Power steering, Electric windows, Reversing camera, On Board Water Tank, Roof Light, Rear lounge, PLGV (Under 3.5t), Cruise control, Separate shower, Gas heating, Gas hot water, Electric hot