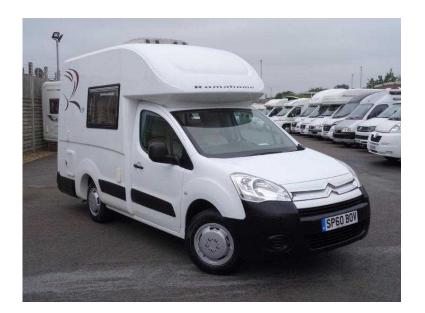

## **Romahome R25 2010**

Location South West, Dorset https://www.freeadsz.co.uk/x-455739-z

HIGH TOP, FRONT LOUNGE, REAR KITCHEN; The rear habitation door leads straight into the kitchen setup to either side with grill, 2-burner hob, sink, 3-way fridge/freezer & also a cassette toilet, which can be separated off from the living space. The forward lounge consists of two side-facing settees that can be set up as two single beds at night or a transverse double bed. You can also make a longitudinal bed with use of the cab seats. There is a large storage compartment over the cab that is home to the freestanding table & bed infill pieces but leaves plenty of space for personal effects & bedding. A fantastic, welldesigned compact camper. Call for more information or to arrange a viewing. CD Player, 2 Berth, Flyscreens, Blinds, Mains, Leisure Battery, Power Management, Sink/Drainer, 2-Burner Hob, Grill, Cassette Toilet, Rear Kitchen, Power steering, Central locking, Electric windows, Battery Charger, On Board Water Tank, Roof Light, PLGV (Under 3.5t), 3-Way Fridge & Freezer, Front lounge