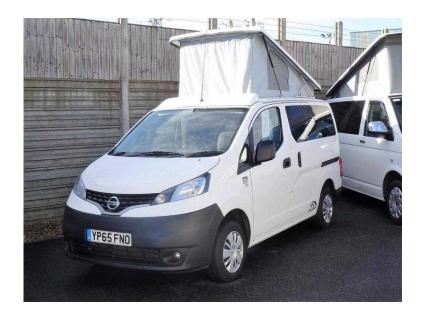

## Hillside Leisure Dalbury 2015 (24,995 GBP)

Location **South West, Dorset** https://www.freeadsz.co.uk/x-455742-z

The Dalbury from Hillside Leisure is a micro camper built on a Nissan NV200. The layout is based on the tradional camper side conversion. Being no larger than a medium saloon car and having great fuel economy makes it ideal for your everyday drive, day van or camper that you can fit in a standard garage. It comes with swivel front passenger seat and a rear RIB seat with seatbelts that converts to a double bed in seconds. Other features include a 2-burner gas hob, 39 litre fridge, removeable table, on-board water tank LED lighting and 85amp leisure battery. A brilliant camper with exceptional build-quality. Call for more information or to arrange a viewing.