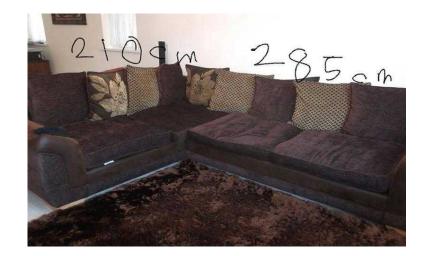

## Brown corner sofa (250 GBP)

Location **South East, Buckinghamshire** https://www.freeadsz.co.uk/x-455747-z

Dept 95cm. Longer side 285cm snd shorter side 210cm. A great dfs fabric corner sofa. Comfy and washable covers. A delightfil and attravtive sofa. Need to sell quickly as refurbishing house so price is negotiable;