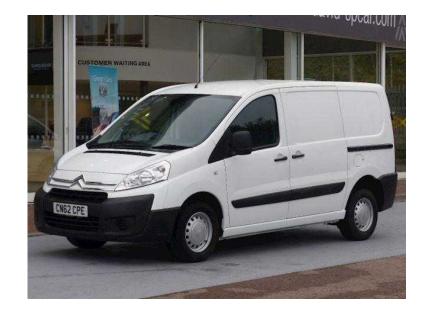

## Citroen Dispatch 2012 (7,690 GBP)

Location **West Midlands, Herefordshire** https://www.freeadsz.co.uk/x-455915-z

ref

| 迴擊擊 | Citroen         | Dispatch      | 2012   |
|-----|-----------------|---------------|--------|
|     | https://www.fre | eadsz.co.uk/x | -4559  |
|     | Citroen         | Dispatch      | 2012   |
|     | https://www.fre | eadsz.co.uk/x | 4559   |
| 親際  | Citroen         | Dispatch      | 2012   |
|     | https://www.fre | eadsz.co.uk/x | -4559  |
|     | Citroen         | Dispatch      | 2012   |
|     | https://www.fre | eadsz.co.uk/x | :-4559 |
|     | Citroen         | Dispatch      | 2012   |
|     | https://www.fre | eadsz.co.uk/x | -4559  |
| 理   | Citroen         | Dispatch      | 2012   |
|     | https://www.fre | eadsz.co.uk/x | -4559  |
| 温暖  | Citroen         | Dispatch      | 2012   |
|     | https://www.fre | eadsz.co.uk/x | (-4559 |
|     | Citroen         | Dispatch      | 2012   |
|     | https://www.fre | eadsz.co.uk/x | 4559   |
|     | Citroen         | Dispatch      | 2012   |
|     | https://www.fre | eadsz.co.uk/x | 4559   |
|     | Citroen         | Dispatch      | 2012   |
|     | https://www.fre | eadsz.co.uk/x | -4559  |