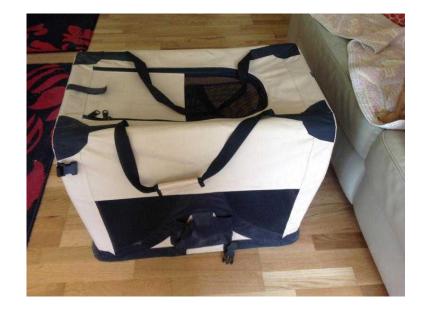

## Dog crate (20 GBP)

Location **South East, Surrey** https://www.freeadsz.co.uk/x-456032-z

dog crate with zip openings never used ideal small to medium dog;

|    | Dog                                | crate   |
|----|------------------------------------|---------|
|    | https://www.freeadsz.co.uk<br>32-z | /x-4560 |
|    | Dog                                | crate   |
|    | https://www.freeadsz.co.uk<br>32-z | /x-4560 |
|    | Dog                                | crate   |
|    | https://www.freeadsz.co.uk<br>32-z | /x-4560 |
|    | Dog                                | crate   |
|    | https://www.freeadsz.co.uk         | /x-4560 |
|    | Dog                                | crate   |
|    | https://www.freeadsz.co.uk         | /x-4560 |
| 犯罪 | Dog                                | crate   |
|    | https://www.freeadsz.co.uk<br>32-z | /x-4560 |
|    | Dog                                | crate   |
|    | https://www.freeadsz.co.uk         | /x-4560 |
|    | Dog                                | crate   |
|    | https://www.freeadsz.co.uk<br>32-z | /x-4560 |
|    | Dog                                | crate   |
|    | https://www.freeadsz.co.uk<br>32-z | /x-4560 |
|    | Dog                                | crate   |
|    | https://www.freeadsz.co.uk<br>32-z | /x-4560 |