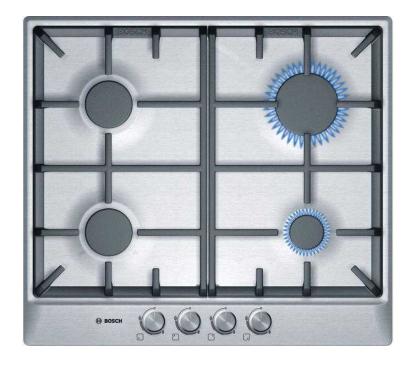

## Bosch cooker hob PCP615B (99 GBP)

Location London, London https://www.freeadsz.co.uk/x-456228-z

Give your kitchen a makeover with the Bosch Classic PCP615B Brushed steel Gas Hob. Width 60cm 4 Burners Cast- iron pan supports Auto ignition. 220-240v 50/60 Hz This hob is brand new, we bought it in a kitchen job lot and decided to buy a range for our new kitchen instead. It is in original packaging.;