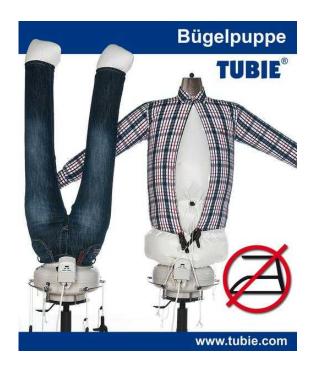

## **Ironing Machine TUBIE (900 GBP)**

Location London, London https://www.freeadsz.co.uk/x-456231-z

With the ironing machine TUBIE, ironing is very easy! It dries and irons washable textiles like shirts, trousers, t-shirts, jackets, jumpers and many more in just one step. Everything is done in just a few moments and you can relax. www.tubie