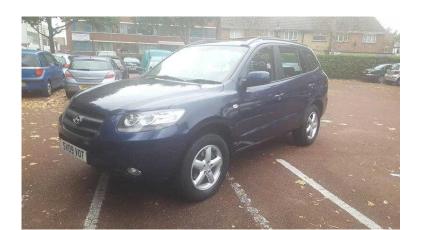

## Hyundai Santa Fe 2009 2.2 4x4 diesel (4,995 GBP)

Location South West, Isle Of Wight https://www.freeadsz.co.uk/x-456320-z

HYUNDAI Santa Fe 2.2 DIESEL 4X4 FINIAHED IN DEEP BLUE METALLIC WITH DARK GREY CLOTH INTERIOR, COMES WITH A NEW 12 MONTH MOT AND IS IN GREAT CONDITION. PX.