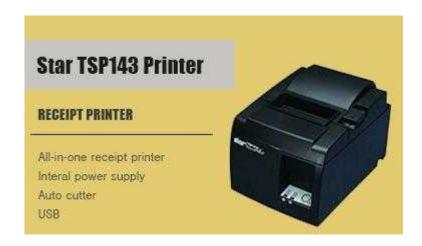

## Printer-Star TSP100,TSP143U,Receipt Printer UK- Tilldirect (142 GBP)

Location London, London https://www.freeadsz.co.uk/x-456442-z

The Star TSP143U highlights everything all in one box. The TSP143U package includes the printer, USB and power ropes, receipt outline software and all product drivers, making this receipt printer the most easiest to set up and start utilizing. Features: Thermal Auto-cutter, USB interface. Color: Dark gray. Internal Power Supply High Throughput: 22 RPM (Receipts per Minute) "Plug & Play" USB "Drop-In & Print" Paper Loading All Accessories Included All Drivers and Software Included For More Information, Please Visit: http://www.tilldirect.com/printers/22-kitchenprinter.html Reach us at : 44 33 3011 5659 What's App Text "HI" to order