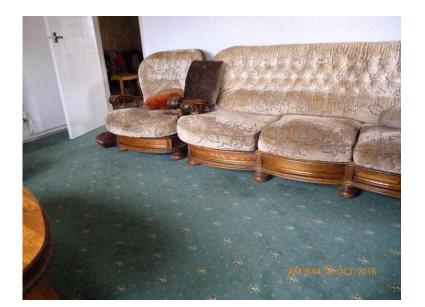

## three-piece suite (350 GBP)

Location **East Midlands, Leicestershire** https://www.freeadsz.co.uk/x-456504-z

Three - seater settee with 2 matching armchairs. Real oak wooden frame and beige velour cushions. Settee and chairs are supported by wooden feet. Good quality;