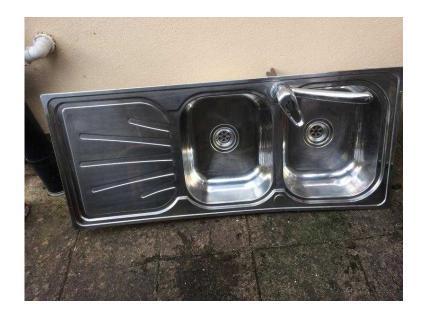

## **Double stainless kitchen sink (30 GBP)**

Location **South East, Kent** https://www.freeadsz.co.uk/x-456506-z

double sink with left or right hand drainer, tap included 1155 w x 500 deep excellent

|    | Double stainless kitchen sink             |
|----|-------------------------------------------|
|    | https://www.freeadsz.co.uk/x-4565<br>06-z |
|    | Double stainless kitchen sink             |
|    | https://www.freeadsz.co.uk/x-4565<br>06-z |
|    | Double stainless kitchen sink             |
|    | https://www.freeadsz.co.uk/x-4565<br>06-z |
|    | Double stainless kitchen sink             |
|    | https://www.freeadsz.co.uk/x-4565<br>06-z |
|    | Double stainless kitchen sink             |
|    | https://www.freeadsz.co.uk/x-4565<br>06-z |
| 烈火 | Double stainless kitchen sink             |
|    | https://www.freeadsz.co.uk/x-4565<br>06-z |
|    | Double stainless kitchen sink             |
|    | https://www.freeadsz.co.uk/x-4565<br>06-z |
|    | Double stainless kitchen sink             |
|    | https://www.freeadsz.co.uk/x-4565<br>06-z |
|    | Double stainless kitchen sink             |
|    | https://www.freeadsz.co.uk/x-4565<br>06-z |
| 聖極 | Double stainless kitchen sink             |
|    | https://www.freeadsz.co.uk/x-4565<br>06-z |