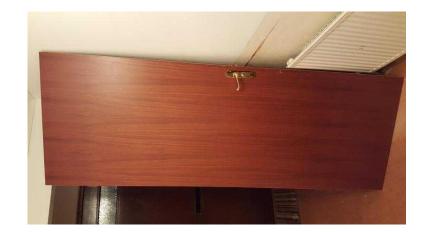

## Internal doors. 7 off (20 GBP)

Location **Scotland, Stirlingshire** https://www.freeadsz.co.uk/x-456529-z

7 sapelle doors 2040mm x 726mm Good condition. Some have handles. Other handles and hinges are loose. Free with