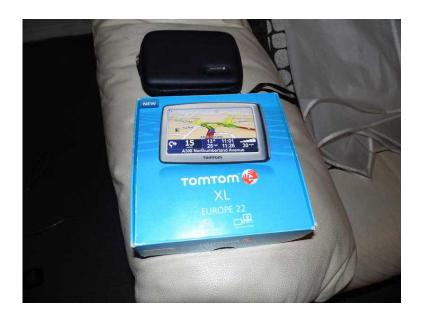

## **TOMTOM XL EUROPE 22 (30 GBP)**

Location **West Midlands, Warwickshire** https://www.freeadsz.co.uk/x-456532-z

4 1/2" screen boxed and carrying case, battery not very good so it has to be plugged in all the time, and I had a new one for Christmas and up for sale now,tom tom mape share, tom tom.