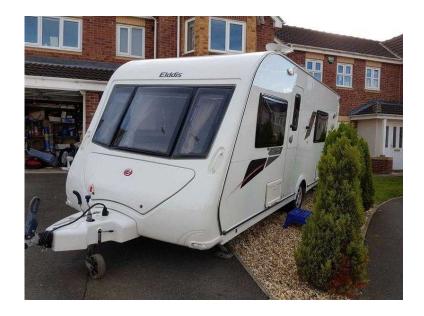

## 2011 Elddis Avante 540 Touring Caravan (4,290 GBP)

Location **East Midlands, Leicestershire** https://www.freeadsz.co.uk/x-456562-z

同學的同

Elddis avante 540, 2011, this is a spacious tourer with end shut off bathroom featuring a walkin shower with toilet and vanity sink. Fixed double bed with under bed storage. Front seating also converts to a further double bed. Kitchen with oven, grill, hob, microwave, 3 way fridge, sink with drainer, CD player, microwave, blown air heating, removable carpets, duel fuel water heater, alloy wheels, New tyres fitted last year, CRIS registered. We have had this caravan from new and it has been very well looked after, no smokers, no pets. Full service history. This sale also includes porch awning, winterhoff ws3000 hitch.