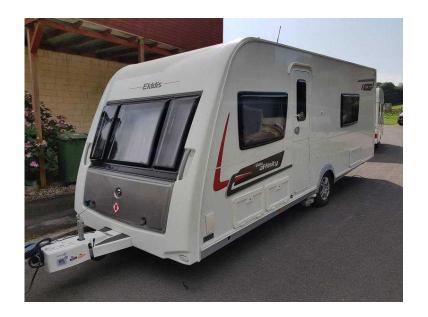

## **Elddis Affinity 5744 Caravan Immaculate Throughout (4,800 GBP)**

East of England, Bedfordshire Location https://www.freeadsz.co.uk/x-456602-z

ELDDIS AFFINITY 574 / 4 berth -One owner from new immaculate throughout.

Full rear dressing room incorporating separate shower cubicle, toilet and vanity unit

2 x rear fixed single beds (4 Berth with two fixed singles, further bed made from front dinette)

Fully fitted kitchen - with gas hob and electric ring, grill, oven microwave and spacious fridge freezer Lots of storage

Alde wet central heating system

This is a class-leading tourer with an innovative layout and superb features.

SoLid first and only fully bonded construction, allowing for stronger lighter van towable by most cars

BPW V Swing Intelligent drive control chassis for superb stability

Light and airy with lots of storage throughout

Lots of lighting, plug sockets etc.

Removable loose fit carpets

Fitted Motor Mover

Fitted rear bike.