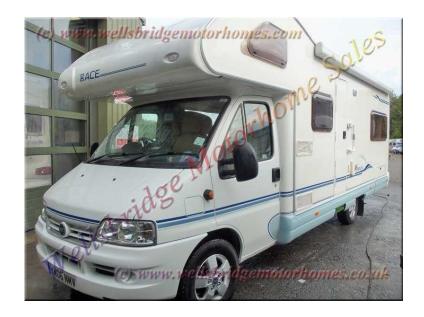

## Ace Firenze 2006 (24,995 GBP)

Location **East of England, Cambridgeshire** https://www.freeadsz.co.uk/x-456640-z

A 6 berth RHD Manual 2.8TD Coach-built Motorhome with PAS, awning, ladder, Tv aerial, cycle rack, alloy wheels, remote central locking. Drivers airbag, over-cabin double bed with curtain divider, cabin curtains, electric windows and mirrors, radio/CD player. Side kitchen with a fully fitted gas cooker (1 elec & 3 gas hobs), fridge with ice box, sink and cabinets. Central dining area with 2 forward facing seats and 2 rear facing seats with 4 seat belts, removable table. Washroom with a shower, sink, wc, cabinets and mirrors, curtain divider. Rear lounge with 2 side facing sofas and chest of drawers with pull-out top, removable table. Window curtains, screens and blinds, large roof-light, carpet and lino flooring, ample storage, door fly screen. Air blown/convector heater, spot and centre lighting, 240/12V, Tv point, electric doorstep. Manuals in vehicle. Full service history. Length:7.8m, Width:2.4m, Height:3.0m. GWT:3850kg(hpi).