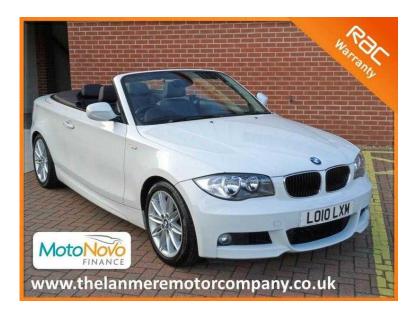

## BMW 1 Series 2010 (12,450 GBP)

Location East of England, Suffolk https://www.freeadsz.co.uk/x-456675-z

We are delighted to offer for sale this immaculate July 2010 10 reg BMW 120i M Sport Convertible Automatic finished in stunning Alpine White with black Boston full leather upholstery. A credit to its previous keepers, this immaculate BMW 1 Series Convertible has covered just 46,000 miles from new with full service history, totalling three service visits carried out at 18k, 32k and very recently at 45k. Specification includes: Boston full leather upholstery, power folding exterior mirrors, multi stage heated seats, park distance control, front centre armrest, Professional radio cd with USB Audio Interface and auxiliary connection. M Aerodynamics Package, M Sport Package, M Sport Suspension, Lights Package, Exterior Mirror Package, M spoke alloy wheels, auto lights, rain sensor, factory de badge, fully adjustable Sports seats with power lumbar support, Accentuated polished aluminium interior trim, Individual high gloss satin chrome exterior trim, auto dimming rear view mirror, M 3 spoke Sports multi function leather steering wheel, dual zone auto air conditioning, brake energy regeneration, Automatic gearbox with tiptronic option, fully automatic soft top finished in black, drive away auto locking, alarm system, push button start stop, multi function display, on board info computer, multiple airbags with passenger airbag deactivation switch, isofix, 2x keys and a full book pack. A stunning example, viewing is highly recommended. The Lanmere Motor Company is a family run business based in Colchester, Essex. We pride ourselves on supplying handpicked, great value, fully prepared vehicles at highly competitive prices. HPi checked. Competitive finance options available, subject to status. National RAC parts and labour warranty included for peace of mind. Part exchange welcome. No hidden fees or admin charges. Buy with confidence. Viewing by appointment only.