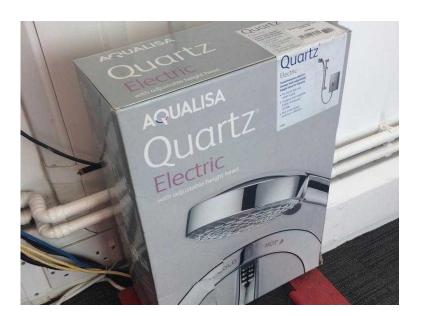

## Aqualisa Quartz Electric 8.5kw shower (130 GBP)

Location South East, Surrey https://www.freeadsz.co.uk/x-456695-z

brand new in sealed box aqualisa quartz shower 8.5kw in grey/chrome, too late for me to return i needed a 10.5kw. which i have fitted and working fantastic shower 5 adjustable spray variations complete with handset holder and slide rail. retails at £240 would like £130 buyer to collect reduced for quick