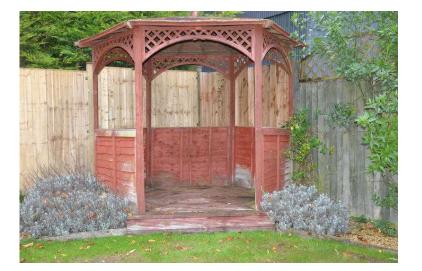

## Gazebo (60 GBP)

Location South West, Somerset https://www.freeadsz.co.uk/x-456696-z

Gazebo, hexagonal in plan, 2.5 x 2.2m, half height side panels, integral wooden floor, buyer to.

|                                                     |                                                     |                                                     |                                                     |                                                     |                                                     |                                                     | 1                                                   |                                                     |                                                     |
|-----------------------------------------------------|-----------------------------------------------------|-----------------------------------------------------|-----------------------------------------------------|-----------------------------------------------------|-----------------------------------------------------|-----------------------------------------------------|-----------------------------------------------------|-----------------------------------------------------|-----------------------------------------------------|
|                                                     |                                                     |                                                     |                                                     |                                                     |                                                     |                                                     |                                                     |                                                     |                                                     |
| Gazebo<br>https://www.freeadsz.co.uk/x-4566<br>96-z |