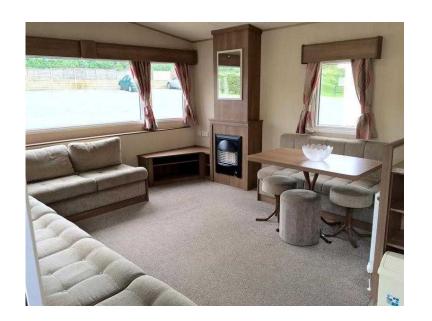

## 2 OR 3 BEDROOM STATIC CARAVAN ISLE OF WIGHT FINANCE AVAILABLE (29,995

South West, Isle Of Wight Location https://www.freeadsz.co.uk/x-456910-z

Immaculate condition throughout, double glazed and central heated. L shaped seating in the lounge,free standing dining furniture, integrated fridge freezer, modern style kitchen, twin room with plenty of storage, massive master room with en suite toilet. Full size shower in the main bathroom.