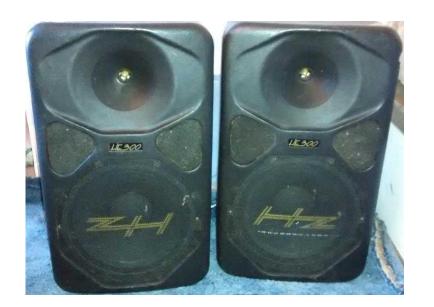

## HZ HE300 300W PROFESSIONAL LOUDSPEAKERS PAIR includes 2 satellite poles - C

Location **South East, East Sussex** https://www.freeadsz.co.uk/x-456952-z

All working and excellent sounding HZ HE300 speakers (PAIR), includes 2 poles for use in a satellite system. Speakon connectors. Handles on each. OPEN TO OFFERS. Some scuffs/scratches from use, nothing that affects performance. The Hz HE300 features a high quality 12"driver, along with a conical CD horn flare featuring the new patented LeSon DLX-200 ceramic high frequency horn driver, make for long-term reliability and performance. They also feature our active Bass Saturation Limiter to improve clarity and reduce loudspeaker fatigue at high power. Collection or can courier. Contact for quote. Please see my other items for sale. Product Specification Specification Value Frequency Response 50Hz – 20kHz Bass Driver 12" HP Loudspeaker Horn Driver LeSon 1" PolyC' Diaphragm Connections 2 x 'Speakon' Dispersion 100° x 100° Dimensions 634 x 380 x 260 (mm) Sensitivity @ 1w 1m 103dB Power Handling RMS 300w Average SPL 124dB Nominal Impedance 8ohm Weight 14kg ;