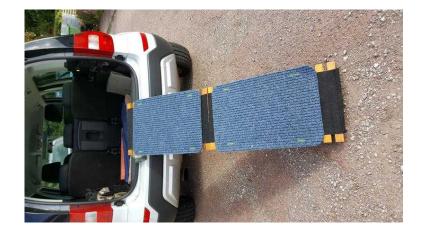

## DOG RAMP (20 GBP)

Location **South East, East Sussex** https://www.freeadsz.co.uk/x-457008-z

Fold up wooden dog ramp for car , I have put some extra mats on for grip.. 15 inches wide, 57 inches length