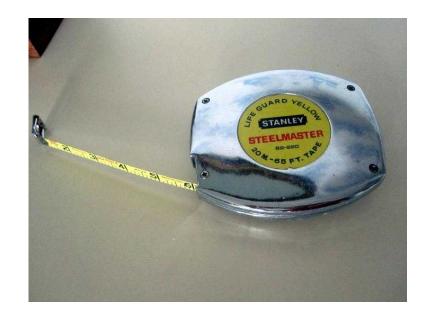

## **Tape Measure Stanley 20 M - 65 ft long (10 GBP)**

Location **South East, West Sussex** https://www.freeadsz.co.uk/x-457047-z

A Stanley Tape Measure 20 M 65 ft long. Durable and easy to use. Strong steel case with smooth wind back mechanism. Strong yellow washable tape.;