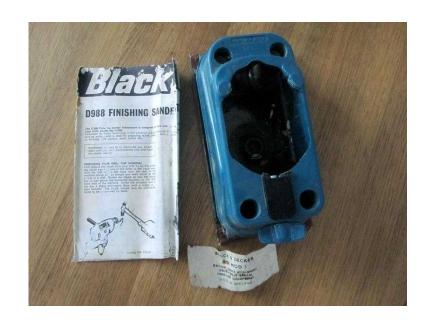

## Black and Decker Finishing Sander Attachment (5 GBP)

South East, West Sussex Location https://www.freeadsz.co.uk/x-457048-z

D988 Finishing Sander Attachment for use with Black and Decker Home User Drills except for the D900. Produces a smooth finish on any flat or slightly curving surface. For preparing wood, plastic and composition materials In good used condition, complete with instructions.;