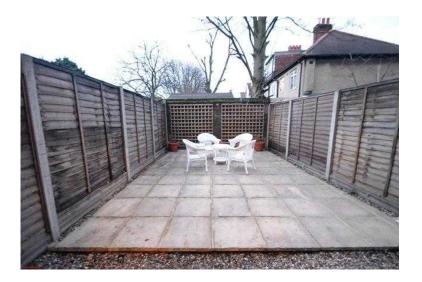

## 2 bedroom flat in Colliers Wood (1,400 GBP)

Location **South East, Middlesex** https://www.freeadsz.co.uk/x-457108-z

2 Bed Flat To Let: Boundary Road, Colliers Wood, SW19, 2 Bed Flat £1,400 pcm, GIBBS are very pleased to offer this 2 bedroom ground floor flat with garden. The property has been completely refurbished one year ago and benefits of wooden flooring throughout, 1 Double 1 Single, separate reception, luxury bathroom and fully fitted kitchen leading to a private low maintenance garden. Offered unfurnished and available 2nd December, Located on a quiet side road in Colliers Wood, the property is a 4 minute walk to the tube station (Northern Line). Close to local Sainsburys, M&S, Tandem Centre and Virgin Active. Bus links to Wimbledon Clapham and beyond. Wooden flooring throughout, Available 2nd December, 2 Bedrooms, Private garden,