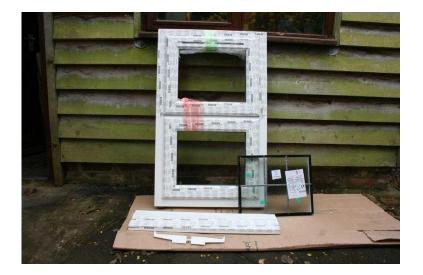

## New uPVC PVCu Rehau white double glazed lead window (75 GBP)

Location South East, West Sussex https://www.freeadsz.co.uk/x-457216-z

Description: Brand new still in manufacturer's packaging. Rehau RC70 casement windows, 70mm profile. Glass Systems Ltd ecopane glass. 615W x 990H excluding cill (1020H including cill). Contora pattern glass with square leads, fan light over a fixed window. Closable trickle vent within fanlight. White uPVC cill. White lockable handles with keys. Reason for sale: we bought the wrong design to match other existing windows – an expensive mistake which I am trying to recover some of the cost of. I also have two 1750Wx 990H units for sale. Price: £75. Buyer to collect only (nr Worthing). Cash on collection.