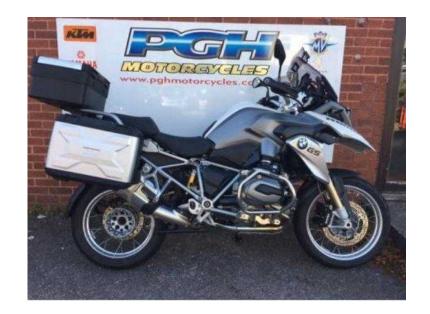

## BMW R1200 2013 (9,995 GBP)

Location **South West, Devon** https://www.freeadsz.co.uk/x-457234-z

2013 (13) A very nice example of this popular machine. This is the TE version fitted with Dynamic ESA,Riding Modes and ABS Pro plus all the usual GS features. Only 14,294 miles from new with full BMW service history. Many extras fitted including full BMW luggage set,Engine Guards,Spotlights and Touring Screen. Excellent condition and ready to go for only £9,995, Condition: