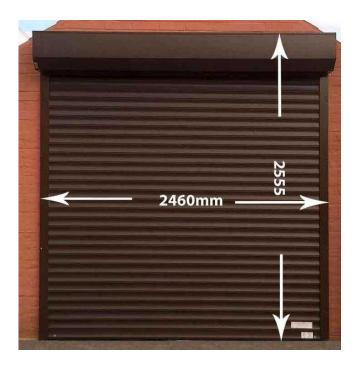

The shutter is fitted to the outside face of the garage so has a box covering the roller which is not needed if fitted to the inside of the garage.

The size of my opening brick to brick is 2280mm wide x 2190mm high.

The overall width of the guide channels is 2460mm.

The overall height from the top of the box to the bottom of the guide channel is 2555mm.

The drive through height is 2120mm width is 2280mm.

It is in good working order and comes with two remote controls.